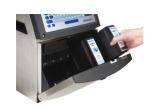

R & R Ice Cream decided that the Videojet 1610 Small Character Inkjet Printer was the best product on the market, and made a decision to switch their fleet of ageing Excel's to the advanced model in the Videojet 1000 series range.

The Videojet 1610 is the high utilisation model from the 1000 series range. It is designed for customers with high speed production lines and around the clock coding, delivering up to 12,000 hours of production before any preventative maintenance is required.

Phil Heaton described how the Videojet 1610's reliability and easy maintenance assisted in the decision to purchase.

The use of its Smart Cartridge system is designed to drain out excess fluids and eradicate ink spills during cartridge change over. Embedded in to the cartridge is a special chip that determines whether the correct fluid cartridge has been installed, preventing errors, and saving time and money.